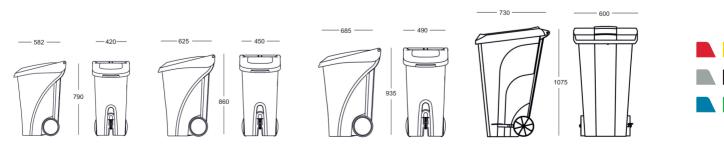

#### Durable hinge Design

Solid rods incorporated for lid-hinge movement ensure longer life and keeps the lid secure

Easy to transfer heavy loads stability while and transferring

| Model        | Volume Capacity<br>(Ltr) | Load Bearing<br>Capacity (kg) | Length (mm) | Width<br>(mm) |      | Wheels   | Moulded<br>Handles | Foot<br>Paddle |
|--------------|--------------------------|-------------------------------|-------------|---------------|------|----------|--------------------|----------------|
| FLBN ROL 70  | 70                       | 25                            | 582         | 420           | 790  | <b>√</b> | ✓                  | ✓              |
| FLBN ROL 90  | 90                       | 30                            | 625         | 450           | 860  | ✓        | <b>✓</b>           | <b>✓</b>       |
| FLBN ROL 120 | 120                      | 35                            | 685         | 490           | 935  | <b>√</b> | <b>√</b>           | <b>✓</b>       |
| FLBN ROL 240 | 200                      | 50                            | 730         | 600           | 1075 | /        | /                  | /              |