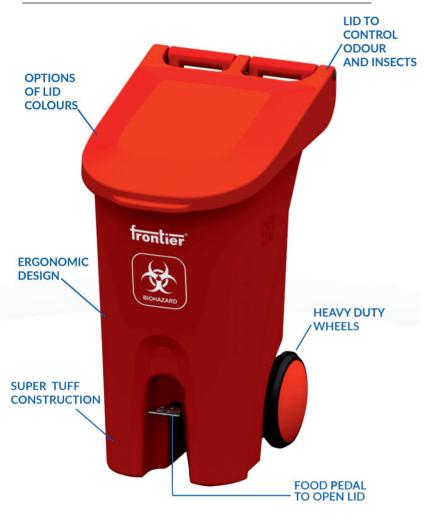

# **COLLECTION BINS**

Built for efficient, large capacity medical waste bins, FRONTIER® foot pedal roller bins are easily maneuverable and high on functionality. The tough construction of our foot pedal wheel bins makes it easier for users to move heavy loads to pick-up points. We foot pedal bin suppliers to various hospitals, Medical labs, nursing homes etc. The foot pedal enables the user to open the lid without touching it with their hands. Large wheels make it easier to move over rough surfaces. Usually provided with galvanized metal accessories but can also be supplied with SS accessories upon request. Fully labeled bins for medical segregation. Frontier Polymers Pvt. Itd. is your ideal partner as a foot pedal bin manufacturer from India. Our foot pedal bins are very easy to clean.

#### Moulded-in handles

Ergonomically designed grip for greater strength