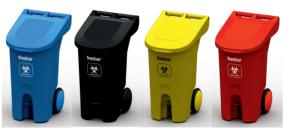

## special colour coding and signage for Medical usage

Medical waste collection bins ae provided in with stic ers and colour coded lids for proper sorting f hazardous waste