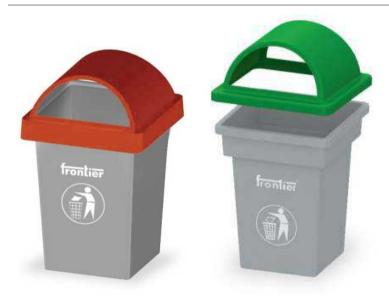

# **Hooded Top**

Self draining top ensures longevity in extreme outdoor weather conditions

## **HOODED TOP**

Self draining top ensures longevity in extreme outdoor weather conditions

| Model         | Volume Capacity<br>in (Ltr) | Load Bearing<br>Capacity (Kg) | Width<br>(mm) | Height (mm) |
|---------------|-----------------------------|-------------------------------|---------------|-------------|
| FLBRET-FLAT30 | 30                          | 6                             | 375           | 470         |
| FLBRET-HOOD30 | 30                          | 6                             | 375           | 610         |
| FLBRET-60     | 60                          | 10                            | 424           | 885         |
| FLBRET-100    | 100                         | 15                            | 523           | 950         |