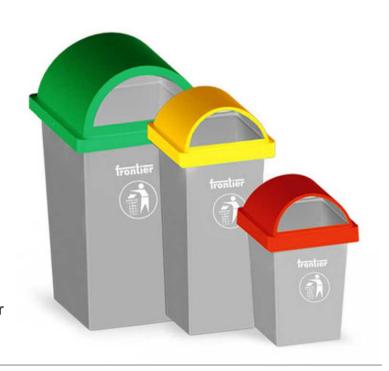

# FLB RET

Built tough and convenient to maintain, the FRONTIER® outdoor garbage bin offers high capacity and easy access.

Designed for high traffic public areas, it is ideal for schools, colleges, stadiums, parks, shopping malls, market streets and parks.

# **Hooded Top**

Self draining top ensures longevity in extreme outdoor weather conditions

## **HOODED TOP**

Self draining top ensures longevity in extreme outdoor weather conditions

| Model         | Volume Capacity<br>in (Ltr) | Load Bearing<br>Capacity (Kg) | Width<br>(mm) | Height (mm) |
|---------------|-----------------------------|-------------------------------|---------------|-------------|
| FLBRET-FLAT30 | 30                          | 6                             | 375           | 470         |
| FLBRET-HOOD30 | 30                          | 6                             | 375           | 610         |
| FLBRET-60     | 60                          | 10                            | 424           | 885         |
| FLBRET-100    | 100                         | 15                            | 523           | 950         |