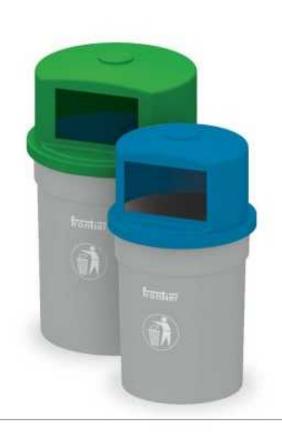

# FLB HUT

Built tough and convenient to maintain, the FRONTIER® large garbage bin offers high capacity and easy access.

Designed for high traffic public areas, it is ideal for schools, colleges, stadiums, parks, shopping malls, market streets and parks.

# This is custom heading element

Available in multi colours for sorting between biodegradable, hazardous, and recyclable waste